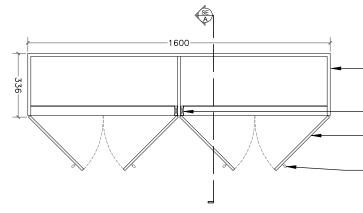

SECTION B

SECTION A

| PROJE  | СТ :                                        | Drawn : Naushad                               | REVISIONS         |            | REMARKS : | APPROVED : | р                           |
|--------|---------------------------------------------|-----------------------------------------------|-------------------|------------|-----------|------------|-----------------------------|
| P      | ROPOSED CENTRE FOR MENTAL HEALTH (PHASE -2) | Checked :                                     | Revised           | 15-02-2021 |           |            | IGM Ho                      |
|        |                                             | SCALE: AS GIVEN                               | DATE : 07.01.2021 |            |           |            | Malé                        |
| TITLE: | AS MENTIONED                                | Location: IGMH / GROUND FLOOR (MENTAL HEALTH) |                   |            |           |            | The contra<br>site prior to |

tractors must check all dimensions on r to the commencement of any work.

SECTION B

SECTION A