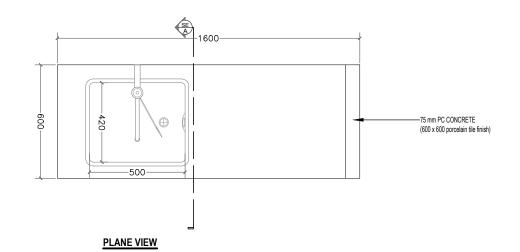

SECTION B





SECTION A



| PROJE  | СТ :                                        | Drawn : Naushad                               | REVISIONS         |            | REMARKS : | APPROVED : | р                           |
|--------|---------------------------------------------|-----------------------------------------------|-------------------|------------|-----------|------------|-----------------------------|
| P      | ROPOSED CENTRE FOR MENTAL HEALTH (PHASE -2) | Checked :                                     | Revised           | 15-02-2021 |           |            | IGM Ho                      |
|        |                                             | SCALE: AS GIVEN                               | DATE : 07.01.2021 |            |           |            | Malé