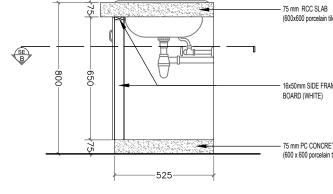

 Temm SIDE FRAME / PVC BOARD (WHITE)
16x50mm SIDE FRAME / PVC BOARD (WHITE)
12mm DOOR / PVC BOARD (WHITE)

----- DOOR HANDLE

Projects Management Unit M Hospital / Kańbaa Aisarani Hingun Malé 20402 / Republic of Maldives