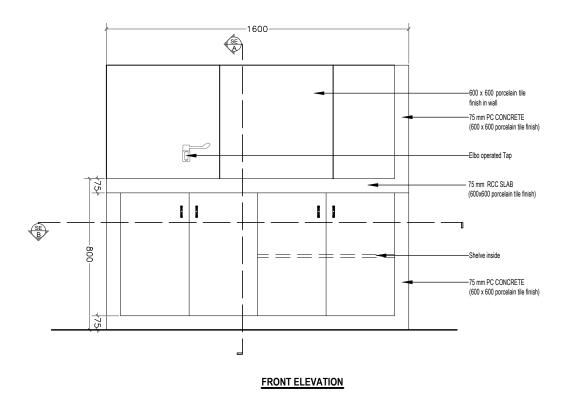

| -75 mm PC CONCRETE<br>(600 x 600 porcelain tile finish) |
|---------------------------------------------------------|
| -16x50mm SIDE FRAME / PVC<br>BOARD (WHITE)              |
| - 12mm DOOR / PVC BOARD (WHITE)                         |
|                                                         |
| <br>- DOOR HANDLE                                       |

(600x600 porcelain tile finish)

16x50mm SIDE FRAME / PVC BOARD (WHITE)

75 mm PC CONCRETE (600 x 600 porcelain tile finish)

Projects Management Unit 4 Hospital / Kańbaa Aisarani Hingun 1alé 20402 / Republic of Maldives