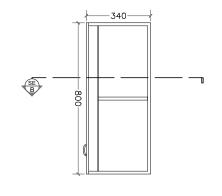

| -75 mm PC CONCRETE<br>(600 x 600 porcelain tile finish) |
|---------------------------------------------------------|
| -16x50mm SIDE FRAME / PVC<br>BOARD (WHITE)              |
| - 12mm DOOR / PVC BOARD (WHITE)                         |
|                                                         |
| <br>- DOOR HANDLE                                       |

(600x600 porcelain tile finish)

16x50mm SIDE FRAME / PVC BOARD (WHITE)

75 mm PC CONCRETE (600 x 600 porcelain tile finish)

Projects Management Unit 4 Hospital / Kańbaa Aisarani Hingun 1alé 20402 / Republic of Maldives

 Temm SIDE FRAME / PVC BOARD (WHITE)
16x50mm SIDE FRAME / PVC BOARD (WHITE)
12mm DOOR / PVC BOARD (WHITE)

----- DOOR HANDLE

Projects Management Unit M Hospital / Kańbaa Aisarani Hingun Malé 20402 / Republic of Maldives