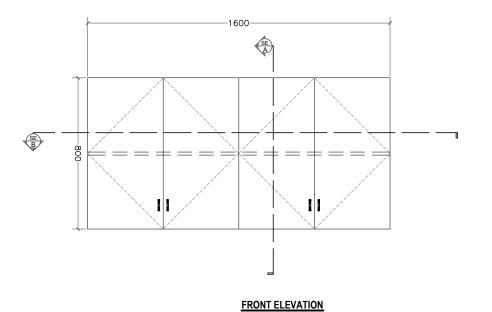

## STAFF ROOM SINK OVERHEAD CUPBOARD DETAILS

| Í | PROJECT :     | ROJECT :                          |                                               | REVISIONS         |            | REMARKS : | APPROVED :               |       |
|---|---------------|-----------------------------------|-----------------------------------------------|-------------------|------------|-----------|--------------------------|-------|
|   | PROPOSED CEN  | NTRE FOR MENTAL HEALTH (PHASE -2) | Checked :                                     | Revised           | 15-02-2021 |           |                          | IGM H |
|   |               |                                   | SCALE: AS GIVEN                               | DATE : 07.01.2021 |            |           |                          | Malé  |
|   | TITLE: AS MEN | NTIONED                           | Location: IGMH / GROUND FLOOR (MENTAL HEALTH) |                   |            | ]         | The contra<br>site prior |       |

ontractors must check all dimensions on ior to the commencement of any work.