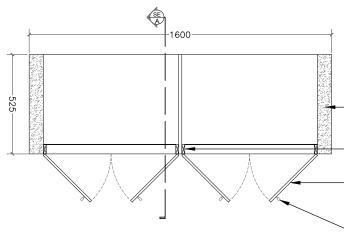

SECTION B





SECTION A



| PROJE  | СТ :                                        | Drawn : Naushad                               | REVISIONS         |            | REMARKS : | APPROVED : | р                           |
|--------|---------------------------------------------|-----------------------------------------------|-------------------|------------|-----------|------------|-----------------------------|
| P      | ROPOSED CENTRE FOR MENTAL HEALTH (PHASE -2) | Checked :                                     | Revised           | 15-02-2021 |           |            | IGM Ho                      |
|        |                                             | SCALE: AS GIVEN                               | DATE : 07.01.2021 |            |           |            | Malé