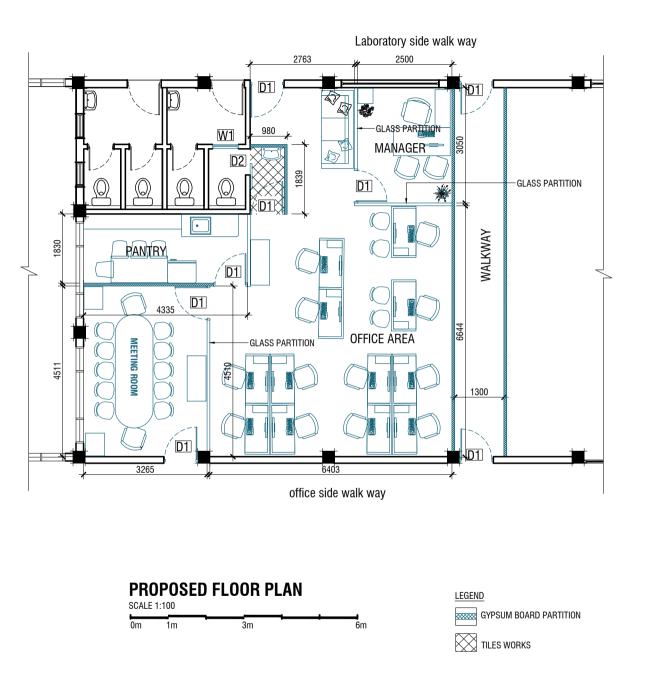

## DOOR WINDOW SCHEDULE 1

SCALE 1:50

- NOTE:SHOP DRAWINGS AND TECHNICAL SPECIFICATIONS FOR ALL DOORS AND WINDOWS SHOWING DETAILS OF SECTIONS, ASSEMBLY, TYPE OF LOCKS,
  - HINGES, BOLTS AND HANDLES SHOULD BE SUBMITTED BY THE CONTRACTOR
  - FOR THE CONSULTANTS APPROVAL.
  - ALL MEASUREMENTS TO BE CHECKED ON SITE
  - ALL ELEVATIONS SHOWN FROM OUTSIDE AND ALL SWINGS OPEN OUT
  - ALL EXTERNAL UNITS MUST COMPLY THE FOLLOWING WEATHER CONDITIONS: WIND PRESSURE: 200 kg/sqm
    - WATER TIGHTNESS: 25 kg/sqm
  - DOOR KNOBS SHALL BE 900 mm ABOVE FFL