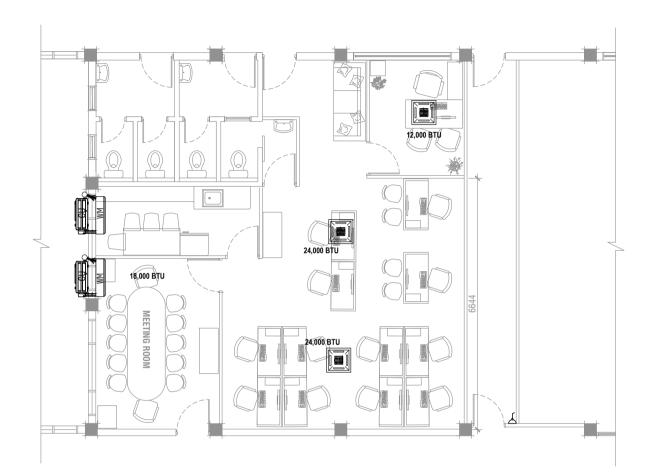

NOTE: AC PIPES CONNECTED TO EXITING SYSTEM

| AIR-CONDIT      | AIR-CONDITION AND VENTILATION                               |  |  |
|-----------------|-------------------------------------------------------------|--|--|
| SYMBOLS         | DESCRIPTION                                                 |  |  |
|                 | AIR-CONDITIONING INDOOR UNIT<br>CEILING FIXED-CASSETTE TYPE |  |  |
| WM              | AIR-CONDITIONING INDOOR UNIT<br>WALL MOUNTED                |  |  |
|                 | AC OUTDOOR CONDENSING UNIT                                  |  |  |
| D               | INSULATED AC DRAIN PIPE                                     |  |  |
|                 | INSULATED LIQUID PIPE                                       |  |  |
| -+++++++G       | INSULATED GAS PIPE                                          |  |  |
| ۲               | CMH ONLINE EXHAUST FAN                                      |  |  |
| Φ               | CLEANING EYE                                                |  |  |
| A TO B          | ABOVE TO BELOW                                              |  |  |
| EA              | EXHAUST AIR GRILL                                           |  |  |
| <u></u>         | FLEXIBLE DUCT                                               |  |  |
|                 | MEDICAL GRADE HEPA FILTER                                   |  |  |
| FAD             | FRESH AIR DUCT                                              |  |  |
| EAD             | EXHAUST AIR DUCT                                            |  |  |
| SAD             | SUPPLY AIR DUCT                                             |  |  |
| -+><br>‡<br>+7- | EXHAUST AIR GRILL                                           |  |  |
| *               | SUPPLY AIR GRILL                                            |  |  |
|                 | VRV UNIT                                                    |  |  |