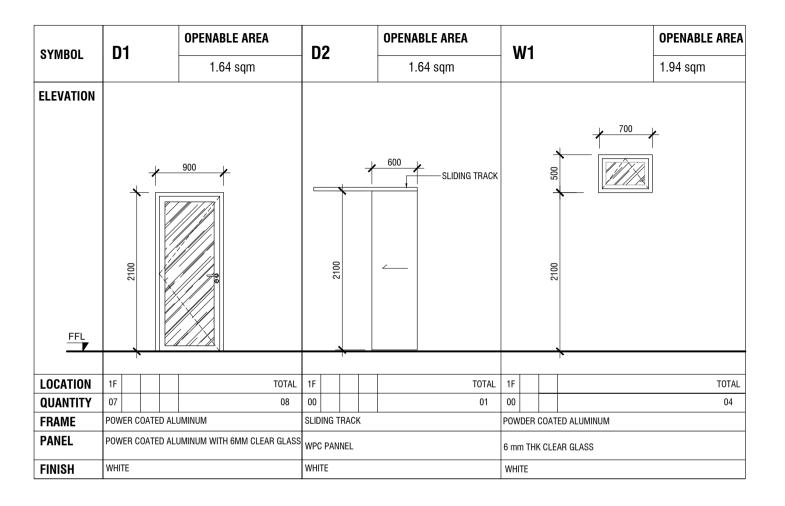

## DOOR WINDOW SCHEDULE 1

SCALE 1:50

- NOTE:SHOP DRAWINGS AND TECHNICAL SPECIFICATIONS FOR ALL DOORS AND WINDOWS SHOWING DETAILS OF SECTIONS, ASSEMBLY, TYPE OF LOCKS,
  - HINGES, BOLTS AND HANDLES SHOULD BE SUBMITTED BY THE CONTRACTOR
  - FOR THE CONSULTANTS APPROVAL.
  - ALL MEASUREMENTS TO BE CHECKED ON SITE
  - ALL ELEVATIONS SHOWN FROM OUTSIDE AND ALL SWINGS OPEN OUT
  - ALL EXTERNAL UNITS MUST COMPLY THE FOLLOWING WEATHER CONDITIONS: WIND PRESSURE: 200 kg/sqm
    - WATER TIGHTNESS: 25 kg/sqm
  - DOOR KNOBS SHALL BE 900 mm ABOVE FFL