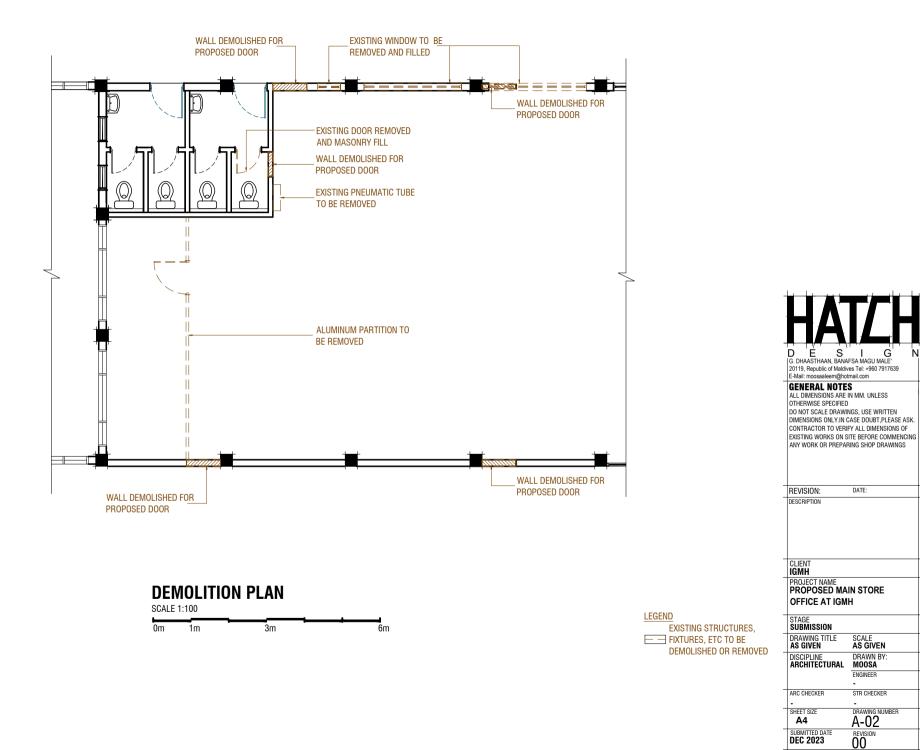

| REVISION:                                      | DATE:              |
|------------------------------------------------|--------------------|
| DESCRIPTION                                    |                    |
| CLIENT<br>IGMH                                 |                    |
| PROJECT NAME<br>PROPOSED MAI<br>OFFICE AT IGMI |                    |
| STAGE<br>SUBMISSION                            |                    |
| DRAWING TITLE<br>As given                      | SCALE<br>AS GIVEN  |
| DISCIPLINE<br>Architectural                    | DRAWN BY:<br>MOOSA |

| MOOSA          |
|----------------|
| ENGINEER       |
| -              |
| STR CHECKER    |
| -              |
| DRAWING NUMBER |
| E-01           |
| REVISION       |
| 00             |
|                |