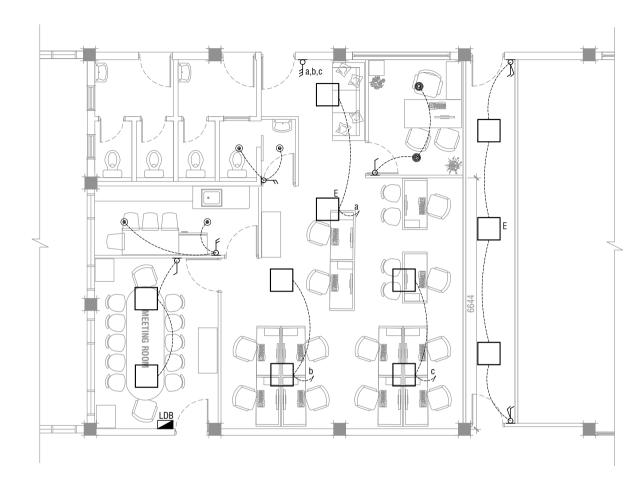

SHEET SIZE

SUBMITTED DATE DEC 2023

A4

DRAWING NUMBER

A-04

REVISION 00

| ELECTRICAL LAYOUT |       |    |   |    |
|-------------------|-------|----|---|----|
| SCALE             | 1:100 |    |   |    |
| 0m                | 1m    | 3m | - | 6m |

|         | LIGHTING FITTINGS             |
|---------|-------------------------------|
| SYMBOLS | DESCRIPTION                   |
|         | 48W - 600x600 LED PANEL       |
| 0       | 20W - 220x220(220Ø) LED PANEL |
| ۲       | 12W - 180x180(180Ø) LED PANEL |

\*E. EMERGENCY BACKUP GEAR INSTALLED

\*W. SOCKET/SWITCH INSTALLED INSIDE WEATHER PROOF COVER.

LDB (LIGHT DISTRIBUTION BOARD)

PDB (POWER DISTRIBUTION BOARD)

UPSDB (UPS DISTRIBUTION BOARD)

| <b>SWITCH &amp; POWER</b>                                                                                                                                                                                                                                                                                                                                                                                                                                                                                                                                                                                                                                                                                                                                                                                                                                                                                                                                                                                                                                                                                                                                                                                                                                                                                                                                                                                                                                                                                                                                                                                                                                                                                                                                                                                                                                                                                                                                                                                                                                                                                                      |                                                                               |  |
|--------------------------------------------------------------------------------------------------------------------------------------------------------------------------------------------------------------------------------------------------------------------------------------------------------------------------------------------------------------------------------------------------------------------------------------------------------------------------------------------------------------------------------------------------------------------------------------------------------------------------------------------------------------------------------------------------------------------------------------------------------------------------------------------------------------------------------------------------------------------------------------------------------------------------------------------------------------------------------------------------------------------------------------------------------------------------------------------------------------------------------------------------------------------------------------------------------------------------------------------------------------------------------------------------------------------------------------------------------------------------------------------------------------------------------------------------------------------------------------------------------------------------------------------------------------------------------------------------------------------------------------------------------------------------------------------------------------------------------------------------------------------------------------------------------------------------------------------------------------------------------------------------------------------------------------------------------------------------------------------------------------------------------------------------------------------------------------------------------------------------------|-------------------------------------------------------------------------------|--|
| SYMBOLS                                                                                                                                                                                                                                                                                                                                                                                                                                                                                                                                                                                                                                                                                                                                                                                                                                                                                                                                                                                                                                                                                                                                                                                                                                                                                                                                                                                                                                                                                                                                                                                                                                                                                                                                                                                                                                                                                                                                                                                                                                                                                                                        | DESCRIPTION                                                                   |  |
| Ĺ                                                                                                                                                                                                                                                                                                                                                                                                                                                                                                                                                                                                                                                                                                                                                                                                                                                                                                                                                                                                                                                                                                                                                                                                                                                                                                                                                                                                                                                                                                                                                                                                                                                                                                                                                                                                                                                                                                                                                                                                                                                                                                                              | 1 GANG SWITCH                                                                 |  |
| <u></u>                                                                                                                                                                                                                                                                                                                                                                                                                                                                                                                                                                                                                                                                                                                                                                                                                                                                                                                                                                                                                                                                                                                                                                                                                                                                                                                                                                                                                                                                                                                                                                                                                                                                                                                                                                                                                                                                                                                                                                                                                                                                                                                        | 2 GANG SWITCH                                                                 |  |
| je staling sta | 3 GANG SWITCH                                                                 |  |
| <u>L</u>                                                                                                                                                                                                                                                                                                                                                                                                                                                                                                                                                                                                                                                                                                                                                                                                                                                                                                                                                                                                                                                                                                                                                                                                                                                                                                                                                                                                                                                                                                                                                                                                                                                                                                                                                                                                                                                                                                                                                                                                                                                                                                                       | 4 GANG SWITCH                                                                 |  |
| Ĩ                                                                                                                                                                                                                                                                                                                                                                                                                                                                                                                                                                                                                                                                                                                                                                                                                                                                                                                                                                                                                                                                                                                                                                                                                                                                                                                                                                                                                                                                                                                                                                                                                                                                                                                                                                                                                                                                                                                                                                                                                                                                                                                              | 1 GANG 2 WAY SWITCH                                                           |  |
| <u></u>                                                                                                                                                                                                                                                                                                                                                                                                                                                                                                                                                                                                                                                                                                                                                                                                                                                                                                                                                                                                                                                                                                                                                                                                                                                                                                                                                                                                                                                                                                                                                                                                                                                                                                                                                                                                                                                                                                                                                                                                                                                                                                                        | 2 GANG 2 WAY SWITCH                                                           |  |
| ø                                                                                                                                                                                                                                                                                                                                                                                                                                                                                                                                                                                                                                                                                                                                                                                                                                                                                                                                                                                                                                                                                                                                                                                                                                                                                                                                                                                                                                                                                                                                                                                                                                                                                                                                                                                                                                                                                                                                                                                                                                                                                                                              | FAN / LIGHT DIMMER SWITCH                                                     |  |
| LDB                                                                                                                                                                                                                                                                                                                                                                                                                                                                                                                                                                                                                                                                                                                                                                                                                                                                                                                                                                                                                                                                                                                                                                                                                                                                                                                                                                                                                                                                                                                                                                                                                                                                                                                                                                                                                                                                                                                                                                                                                                                                                                                            | LIGHT DISTRIBUTION BOARD<br>MOUNTED AT NOT MORE THAN<br>1800mm ABOVE FROM FFL |  |

## POWER LAYOUT SCALE 1:100 0m 1m 3m 6m

| SWITCH & POWER                          |                                                                      |  |
|-----------------------------------------|----------------------------------------------------------------------|--|
| SYMBOLS                                 | DESCRIPTION                                                          |  |
| Á                                       | 1 GANG13A SOCKET OUTLET AT 300mm ABOVE<br>FINISHED FLOOR LEVEL       |  |
| £                                       | 2 GANG13A SOCKET OUTLET AT 300mm ABOVE<br>FINISHED FLOOR LEVEL       |  |
| Æ                                       | 2X2 GANG13A SOCKET OUTLET AT 300mm ABOVE<br>FINISHED FLOOR LEVEL     |  |
| Æ                                       | 1 GANG13A SOCKET OUTLET AT 900mm ABOVE<br>FINISHED FLOOR LEVEL       |  |
| Æ                                       | 2 GANG13A SOCKET OUTLET AT 900mm ABOVE<br>FINISHED FLOOR LEVEL       |  |
| 4                                       | 1 GANG13A SOCKET OUTLET AT 1200mm ABOVE<br>FINISHED FLOOR LEVEL      |  |
| Æ                                       | 2 GANG13A SOCKET OUTLET AT 1200mm ABOVE<br>FINISHED FLOOR LEVEL      |  |
| Æ                                       | 2X2 GANG13A SOCKET OUTLET AT 1200mm ABOVE<br>FINISHED FLOOR LEVEL    |  |
| <u>L</u> CL                             | 1 GANG15A SOCKET OUTLET AT CEILING LEVEL                             |  |
| <u>f</u> cc                             | 1 GANG15A SOCKET OUTLET CEILING CONCEALED                            |  |
| É <sup>sh</sup>                         | SHAVER SOCKET OUTLET                                                 |  |
| ₽                                       | THREE PHASE ISOLATOR WEATHER PROOF                                   |  |
|                                         | DISTRIBUTION BOARD MOUNTED AT NOT MORE<br>THAN 1800mm ABOVE FROM FFL |  |
|                                         | PANEL BOARD                                                          |  |
| 000000000000000000000000000000000000000 | CABLE TRAY                                                           |  |

NOTE: AC PIPES CONNECTED TO EXITING SYSTEM

| AIR-CONDIT      | AIR-CONDITION AND VENTILATION                               |  |  |
|-----------------|-------------------------------------------------------------|--|--|
| SYMBOLS         | DESCRIPTION                                                 |  |  |
|                 | AIR-CONDITIONING INDOOR UNIT<br>CEILING FIXED-CASSETTE TYPE |  |  |
| WM              | AIR-CONDITIONING INDOOR UNIT<br>WALL MOUNTED                |  |  |
|                 | AC OUTDOOR CONDENSING UNIT                                  |  |  |
| D               | INSULATED AC DRAIN PIPE                                     |  |  |
|                 | INSULATED LIQUID PIPE                                       |  |  |
| -+++++++G       | INSULATED GAS PIPE                                          |  |  |
| ۲               | CMH ONLINE EXHAUST FAN                                      |  |  |
| Φ               | CLEANING EYE                                                |  |  |
| A TO B          | ABOVE TO BELOW                                              |  |  |
| EA              | EXHAUST AIR GRILL                                           |  |  |
| <u></u>         | FLEXIBLE DUCT                                               |  |  |
|                 | MEDICAL GRADE HEPA FILTER                                   |  |  |
| FAD             | FRESH AIR DUCT                                              |  |  |
| EAD             | EXHAUST AIR DUCT                                            |  |  |
| SAD             | SUPPLY AIR DUCT                                             |  |  |
| -+><br>‡<br>+7- | EXHAUST AIR GRILL                                           |  |  |
| *               | SUPPLY AIR GRILL                                            |  |  |
|                 | VRV UNIT                                                    |  |  |