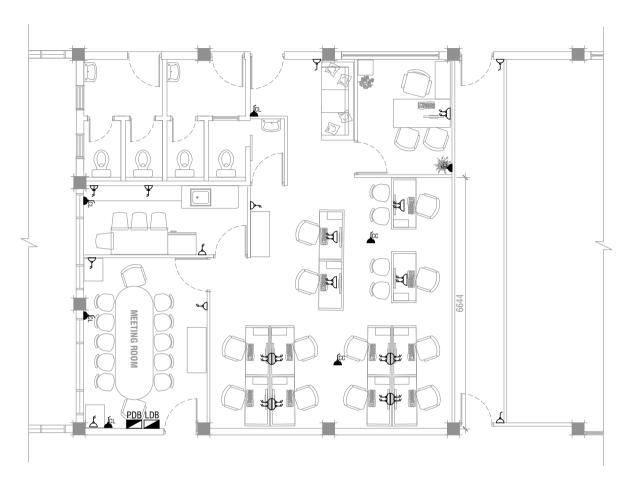

## POWER LAYOUT SCALE 1:100 0m 1m 3m 6m

| SWITCH & POWER                          |                                                                      |  |
|-----------------------------------------|----------------------------------------------------------------------|--|
| SYMBOLS                                 | DESCRIPTION                                                          |  |
| Á                                       | 1 GANG13A SOCKET OUTLET AT 300mm ABOVE<br>FINISHED FLOOR LEVEL       |  |
| £                                       | 2 GANG13A SOCKET OUTLET AT 300mm ABOVE<br>FINISHED FLOOR LEVEL       |  |
| Æ                                       | 2X2 GANG13A SOCKET OUTLET AT 300mm ABOVE<br>FINISHED FLOOR LEVEL     |  |
| Æ                                       | 1 GANG13A SOCKET OUTLET AT 900mm ABOVE<br>FINISHED FLOOR LEVEL       |  |
| Æ                                       | 2 GANG13A SOCKET OUTLET AT 900mm ABOVE<br>FINISHED FLOOR LEVEL       |  |
| 4                                       | 1 GANG13A SOCKET OUTLET AT 1200mm ABOVE<br>FINISHED FLOOR LEVEL      |  |
| Æ                                       | 2 GANG13A SOCKET OUTLET AT 1200mm ABOVE<br>FINISHED FLOOR LEVEL      |  |
| Æ                                       | 2X2 GANG13A SOCKET OUTLET AT 1200mm ABOVE<br>FINISHED FLOOR LEVEL    |  |
| <u>L</u> CL                             | 1 GANG15A SOCKET OUTLET AT CEILING LEVEL                             |  |
| <u>f</u> cc                             | 1 GANG15A SOCKET OUTLET CEILING CONCEALED                            |  |
| É <sup>sh</sup>                         | SHAVER SOCKET OUTLET                                                 |  |
| ₽                                       | THREE PHASE ISOLATOR WEATHER PROOF                                   |  |
|                                         | DISTRIBUTION BOARD MOUNTED AT NOT MORE<br>THAN 1800mm ABOVE FROM FFL |  |
|                                         | PANEL BOARD                                                          |  |
| 000000000000000000000000000000000000000 | CABLE TRAY                                                           |  |