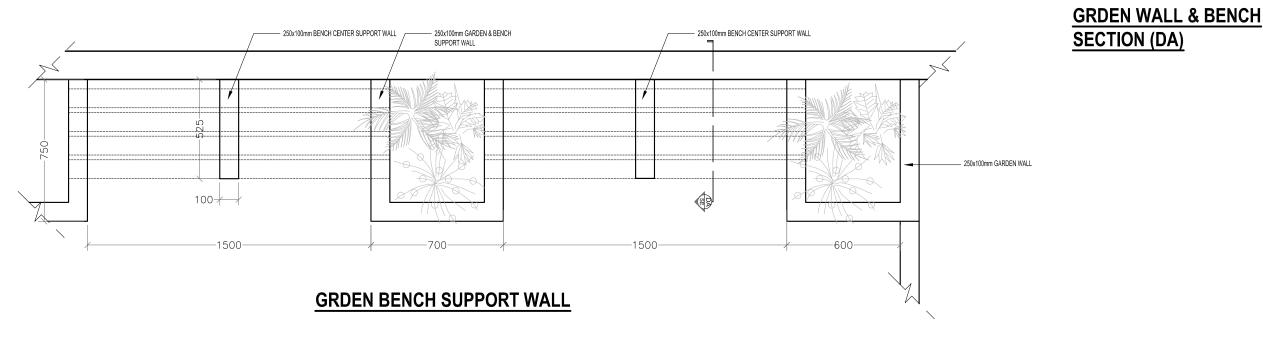

The contractors must check all dimensions on site prior to the commencement of any work.

GARDEN BENCH DETAILS

SCALE 1:20

Location :

PRIVATE WARD 5 - SF (terrace ward)

Projec

Proposed MENTAL HEALTH WARD GRDENN AREA