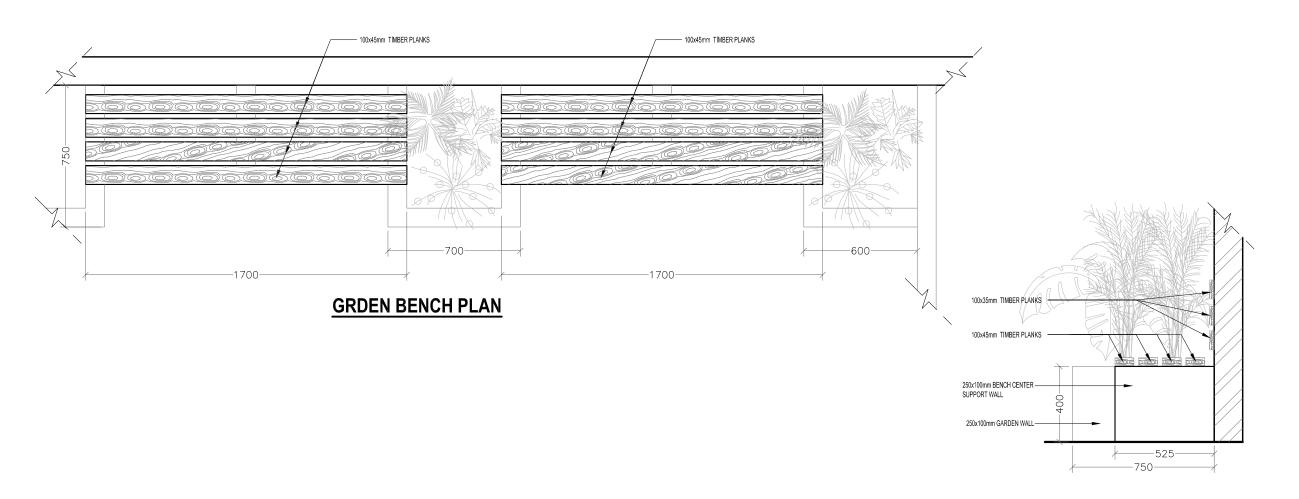

The contractors must check all dimensions on site prior to the commencement of any work.

GARDEN BENCH DETAILS

SCALE 1:20

Location :

PRIVATE WARD 5 - SF (terrace ward)

Projec

Proposed MENTAL HEALTH WARD GRDENN AREA