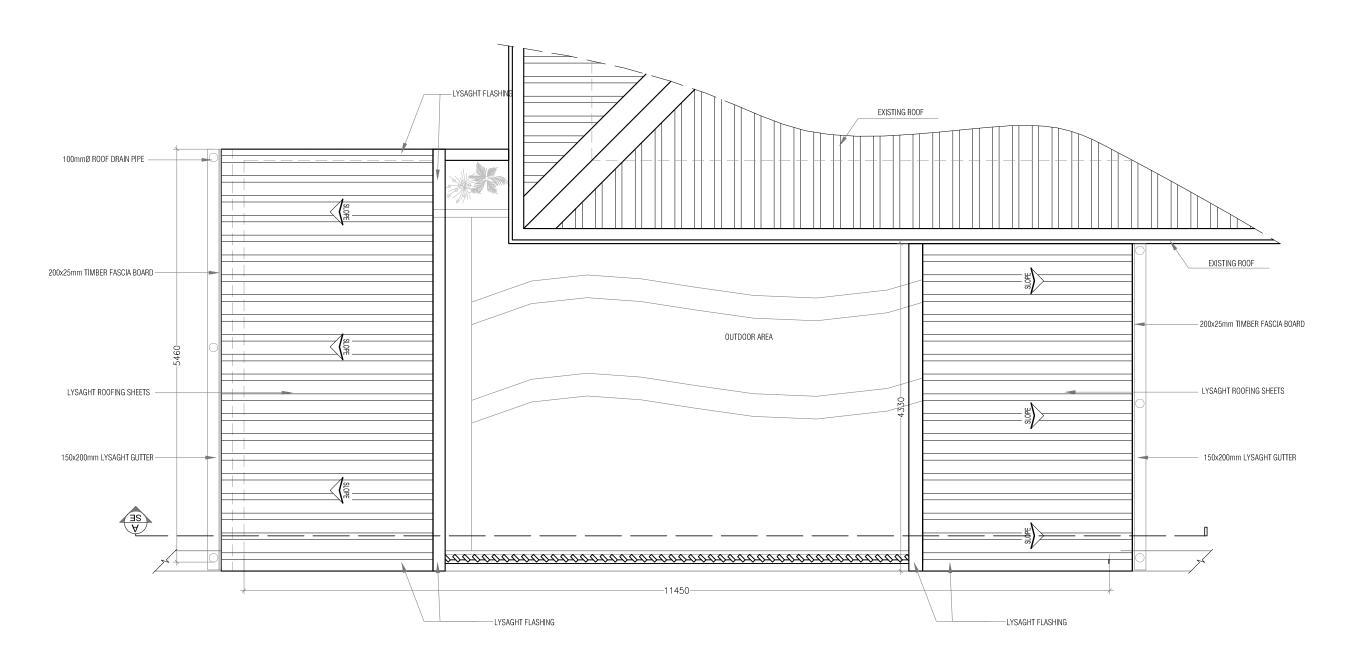

The contractors must check all dimensions on site prior to the commencement of any work.

PRIVATE WARD 5 - SF (terrace ward)

Projec

Proposed MENTAL HEALTH WARD GRDENN AREA

Title:

As Mentioned

Drawn: M. Naushad
M. Husham
Checked:

scale - As Mentioned print - A3

Date: 18.01.2022

Revisions:

ons: 19.01.2022

Note:

APPROVED:

The contractors must check all dimensions on site prior to the commencement of any work.

PRIVATE WARD 5 - SF (terrace ward)

Projec

Proposed MENTAL HEALTH WARD GRDENN AREA

Title:

As Mentioned

Drawn: M. Naushad
M. Husham
Checked:

scale - As Mentioned

print - A3

Date: 18.01.2022