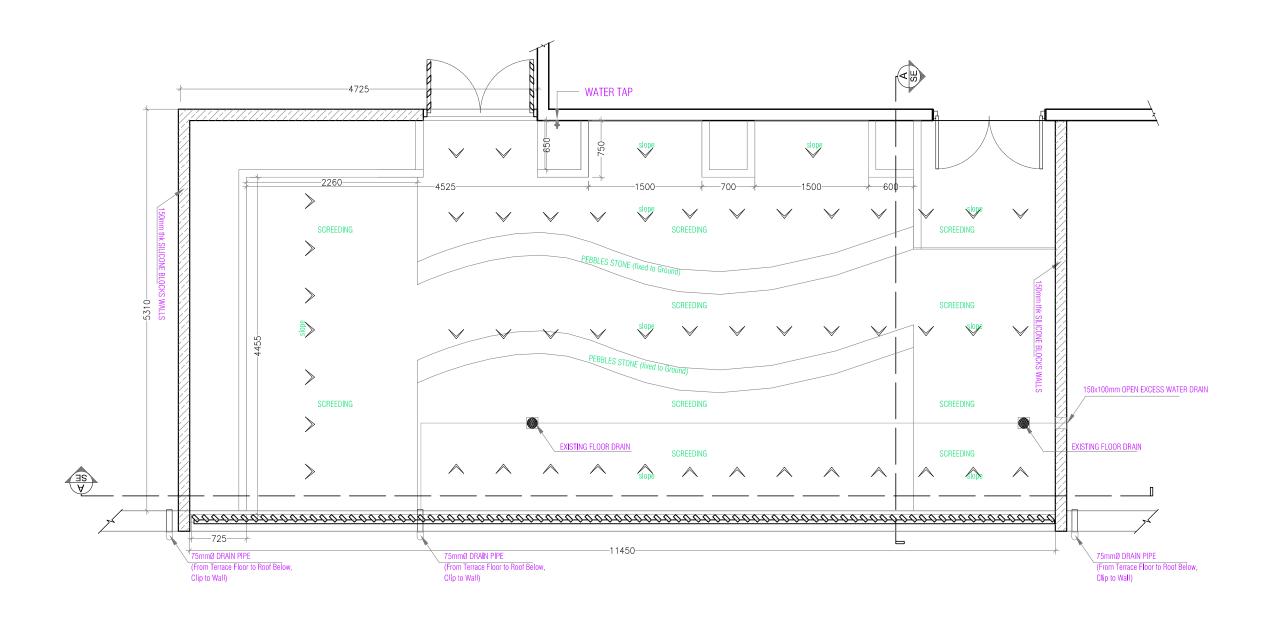

## Proposed MENTAL HEALTH WARD GARDEN AREA

Existing Private Ward 5

(2nd Floor Terrace Ward)

The contractors must check all dimensions on site prior to the commencement of any work.

Indhira Gandhi Memorial Hospital