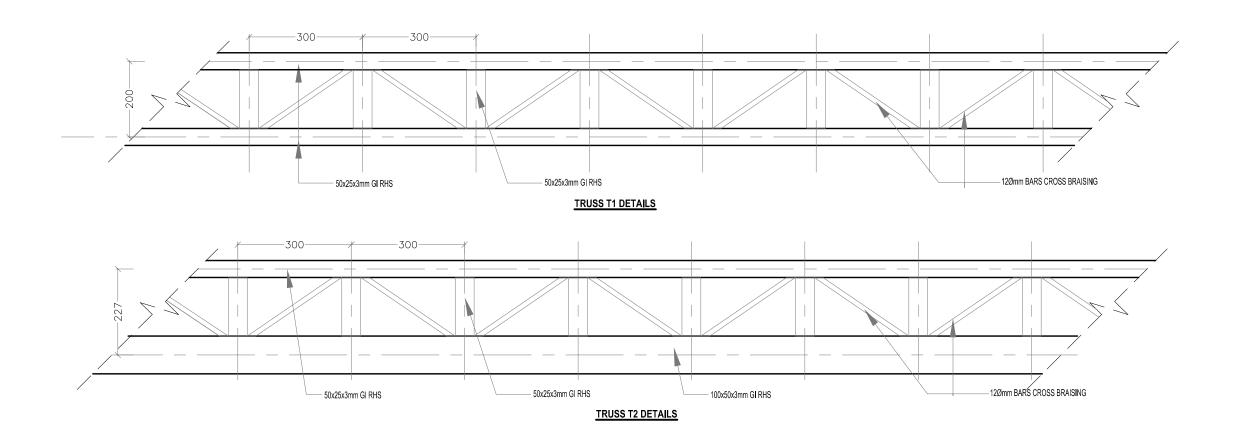

ons: 19.01.2022

Note:

APPROVED:

The contractors must check all dimensions on site prior to the commencement of any work.





PRIVATE WARD 5 - SF (terrace ward)

Projec

Proposed MENTAL HEALTH WARD GRDENN AREA

Title:

As Mentioned

Drawn: M. Naushad
M. Husham
Checked:

scale - As Mentioned

print - A3

Date: 18.01.2022

Revisions:

19.01.2022

Note:

APPROVED:

The contractors must check all dimensions on site prior to the commencement of any work.







PRIVATE WARD 5 - SF (terrace ward)

Project

Proposed MENTAL HEALTH WARD GRDENN AREA

Title:

As Mentioned

Drawn: M. Naushad
M. Husham
Checked:

scale - As Mentioned

orint - A3

Date: 18.01.2022

Revisions:

19.01.2022

Note:

APPROVED:

The contractors must check all dimensions on site prior to the commencement of any work.









PRIVATE WARD 5 - SF (terrace ward)

Project

Proposed MENTAL HEALTH WARD GRDENN AREA

Title:

As Mentioned

Drawn: M. Naushad M. Husham

Checked:

scale - As Mentioned

print - A3

Date: 18.01.2022

Revisions: 19.01.2022

Note:

APPROVED:

The contractors must check all dimensions on site prior to the commencement of any work.







GARDEN BENCH DETAILS

SCALE 1:20

Location :

PRIVATE WARD 5 - SF (terrace ward)

Projec

Proposed MENTAL HEALTH WARD GRDENN AREA

Title:

As Mentioned

Drawn: M. Naushad
M. Husham
Checked:

scale - As Mentioned

orint - A3

Date: 18.01.2022

Revisions:

ns: 19.01.2022

Note:

APPROVED:

The contractors must check all dimensions on site prior to the commencement of any work.







PRIVATE WARD 5-SF (terrace ward)

Proposed MENTAL HEALTH WARD GRDENN AREA