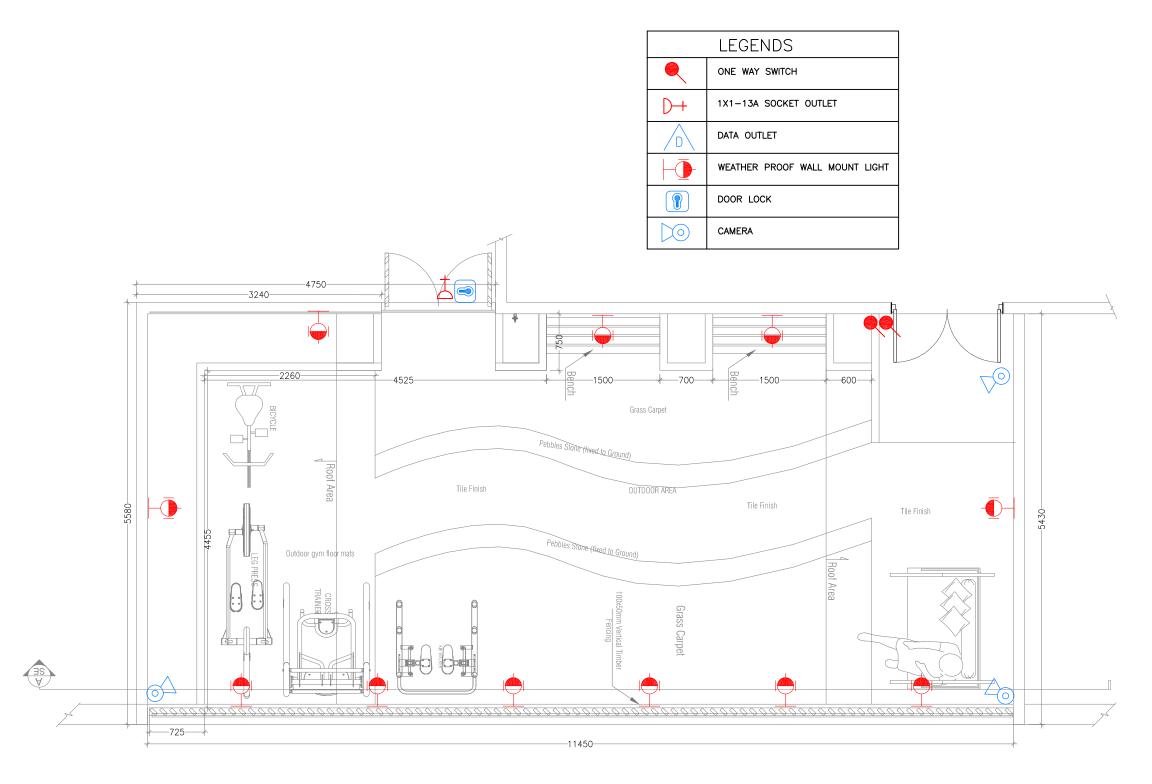

## Proposed MENTAL HEALTH WARD GARDEN AREA

Existing Private Ward 5

(2nd Floor Terrace Ward)

The contractors must check all dimensions on site prior to the commencement of any work.

Indhira Gandhi Memorial Hospital