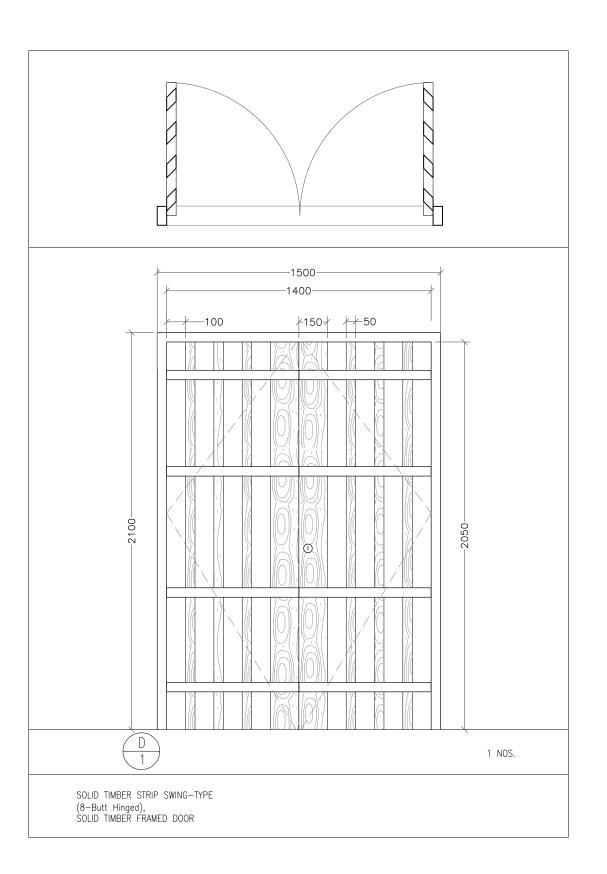

The contractors must check all dimensions on site prior to the commencement of any work.

GARDEN BENCH DETAILS

SCALE 1:20

Location :

PRIVATE WARD 5 - SF (terrace ward)

Projec

Proposed MENTAL HEALTH WARD GRDENN AREA