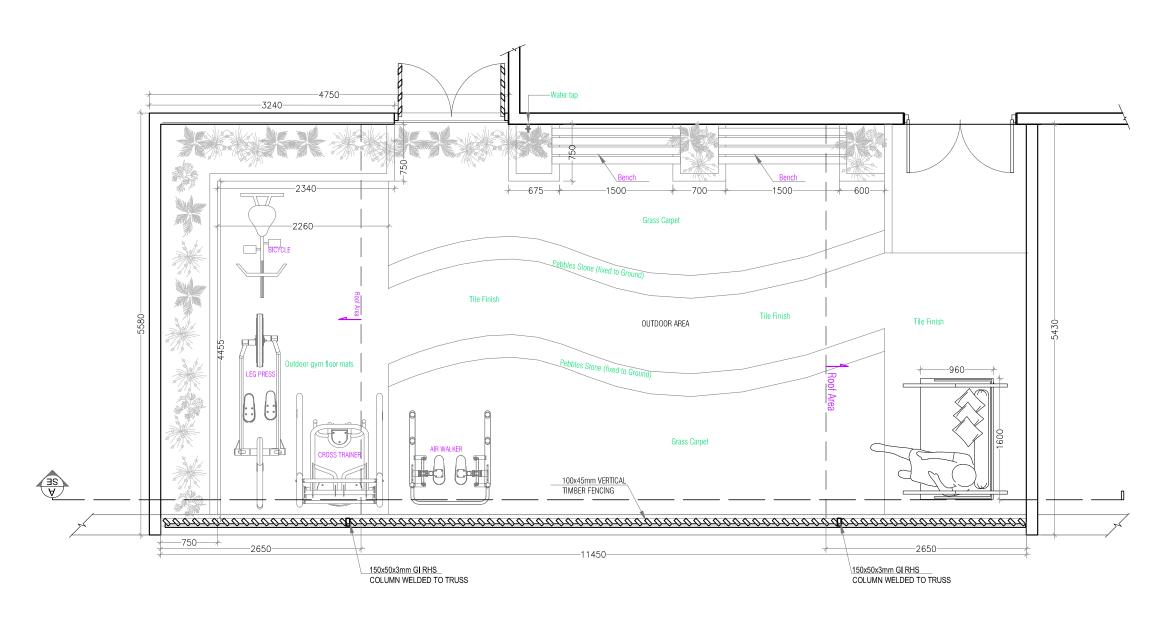

## Proposed MENTAL HEALTH WARD GARDEN AREA

Existing Private Ward 5

(2nd Floor Terrace Ward)

The contractors must check all dimensions on site prior to the commencement of any work.

Indhira Gandhi Memorial Hospital

PRIVATE WARD 5 - SF (terrace ward)

Proie

Proposed MENTAL HEALTH WARD GRDENN AREA

Title:

As Mentioned

Drawn: M. Naushad
M. Husham
Checked:

scale - As Mentioned

print - A3

Date: 18.01.2022

Revisions:

19.01.2022

Note:

APPROVED:

The contractors must check all dimensions on site prior to the commencement of any work.

PRIVATE WARD 5 - SF (terrace ward)

Project :