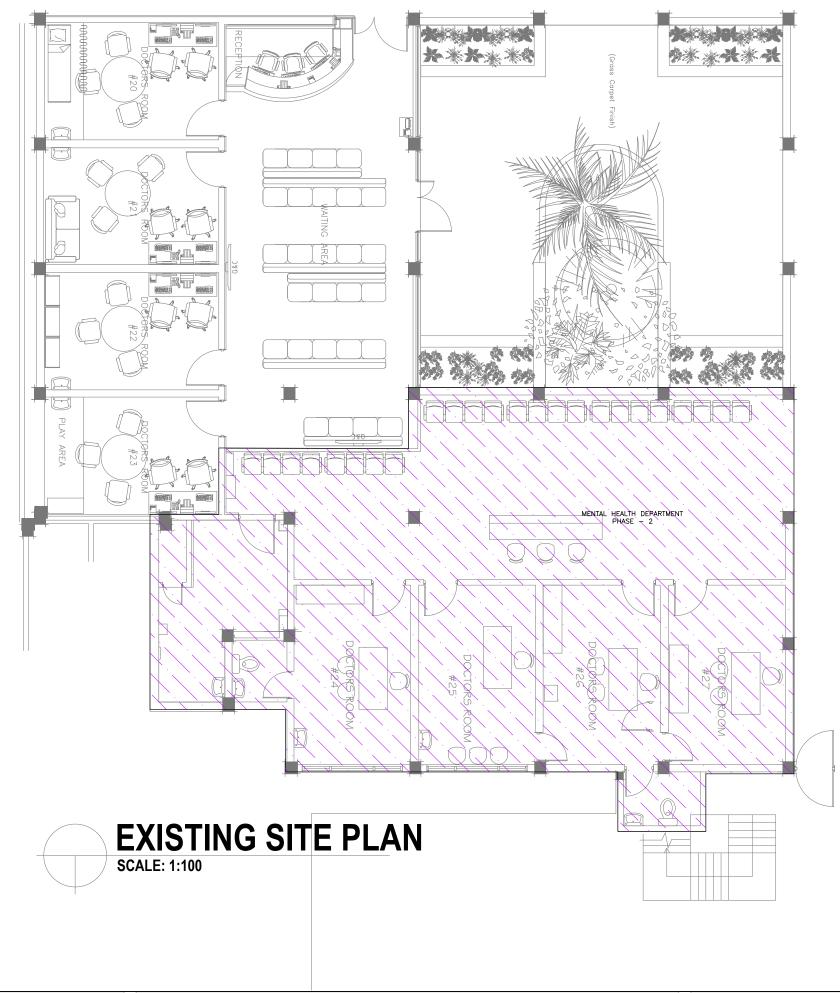

## PROJECT:

## PROPOSED CENTRE FOR MENTAL HEALTH (PHASE - 2)

@ IGMH MALE'

PROPOSED CENTRE FOR MENTAL HEALTH (PHASE -2)

AS MENTIONED

TITLE:

 Drawn:
 Naushad
 REVISIONS
 REMARKS:

 Checked:
 Revised
 15-02-2021

 SCALE: AS GIVEN
 DATE: 07.01.2021

Location: IGMH / GROUND FLOOR (MENTAL HEALTH)

IGM Hospi Malé 204

APPROVED :

Projects Management Unit IGM Hospital / Kańbaa Aisarani Hingun Malé 20402 / Republic of Maldives

The contractors must check all dimensions on