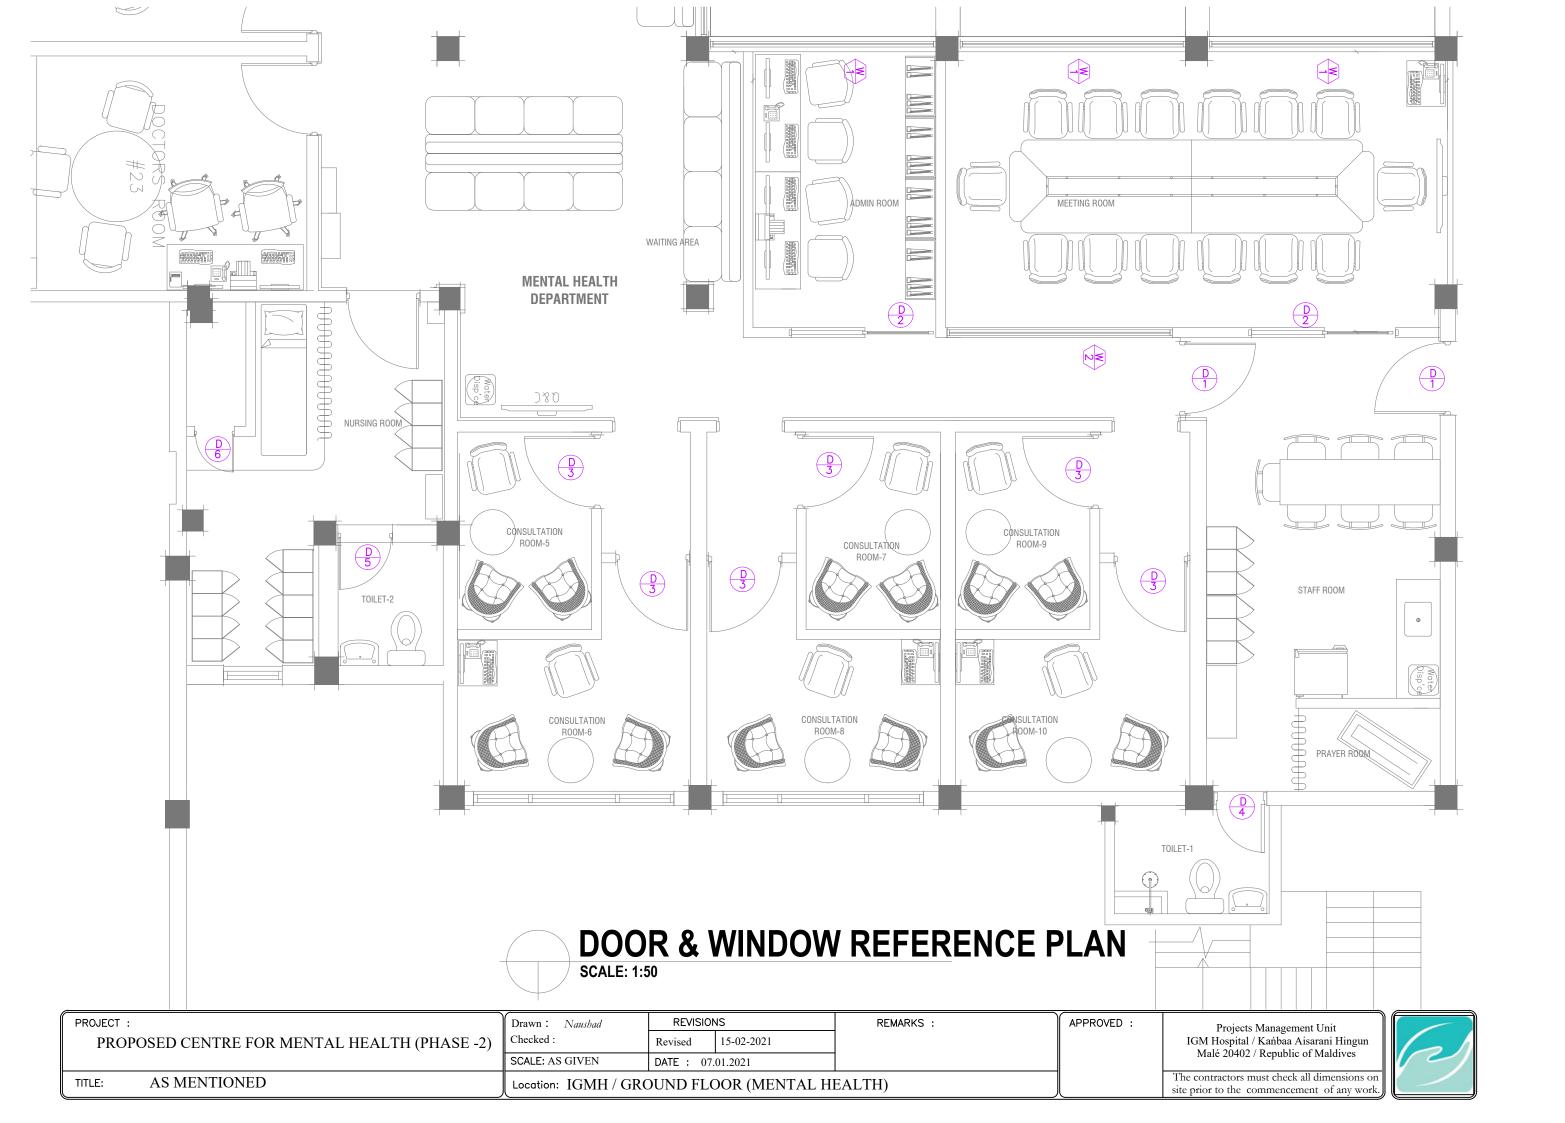

## DATA & NETWORK LEGEND

| SYMBOL   | DESCRIPTION                               |  |  |
|----------|-------------------------------------------|--|--|
| STWIDOL  | <u>DESCRIPTION</u>                        |  |  |
| D        | 1x2 DATA — OUTLET                         |  |  |
| T        | TELEPHONE - OUTLET                        |  |  |
| PT       | POKE THROUGH SOCKET                       |  |  |
| <b>O</b> | CCTV CAMERA (DOME)                        |  |  |
| Q&C      | Q-TV /CABLE-TV Data Point                 |  |  |
|          | ACCESS CONTROLLER (SECURITY ENTRY SYSTEM) |  |  |
| • S      | EXIT SWITCH                               |  |  |
| DP       | DETA POINT (@ CEILING<br>LEVEL)           |  |  |
| DR       | SWITCH RACK                               |  |  |

## **ELECTRICAL LEGEND**

| SYMBOL        | DESCRIPTION                                                  |  |  |
|---------------|--------------------------------------------------------------|--|--|
|               | CEILING RESIST LED LIGHT<br>600x600mm (36 watts)             |  |  |
| 1             | ONE WAY SWITCH                                               |  |  |
|               | TWO GANG SWITCH                                              |  |  |
| 3             | THREE GANG SWITCH                                            |  |  |
| 4             | FOUR GANG SWITCH                                             |  |  |
|               | AC INDOOR UNIT                                               |  |  |
|               | AC OUTDOOR UNIT                                              |  |  |
|               | POWER & LIGHTING<br>DISTRIBUTION BOARD                       |  |  |
| AC            | Air cone-DISTRIBUTION BOARD                                  |  |  |
| •             | Emergency Call Button                                        |  |  |
|               | Emergency Call System (to reception)                         |  |  |
| D++           | 2x13 amp Socket Outlet (Live)                                |  |  |
| D•H+          | 2x13 amp Socket Outlet (Live)<br>(@ Ceiling Level)           |  |  |
| <b>-</b> +    | 1x13 amp Socket Outlet (Live)<br>(@ Ceiling Level)           |  |  |
| D <b>+</b> 15 | 1x15 amp Socket Outlet (Live)<br>(@ Ceiling Level)           |  |  |
| <b>→</b> 32   | 1x32 amp Isolator<br>(@ Ceiling Level)                       |  |  |
|               | Ceiling Resist Speaker<br>Indication light RECEPTION COUNTER |  |  |
| 4             | RELOCATION OF EXISTING SWITCH,<br>SOCKETS & DATA POINTS      |  |  |

AS MENTIONED

TITLE:

| Drawn: Naushad  | REVISION   | NS         | REMARKS : |
|-----------------|------------|------------|-----------|
| Checked:        | Revised    | 15-02-2021 |           |
| SCALE: AS GIVEN | DATE : 07. | 01.2021    |           |

Location: IGMH / GROUND FLOOR (MENTAL HEALTH)

APPROVED: Projects Management Unit

IGM Hospital / Kańbaa Aisarani Hingun
Malé 20402 / Republic of Maldives

| PROJECT | :                                            |  |  |
|---------|----------------------------------------------|--|--|
| PRO     | PROPOSED CENTRE FOR MENTAL HEALTH (PHASE -2) |  |  |
|         |                                              |  |  |
| TITLE:  | AS MENTIONED                                 |  |  |