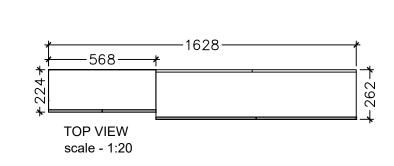

:                                    |
|----------------------------------------------|
| PROPOSED CENTRE FOR MENTAL HEALTH (PHASE -2) |
|                                              |

AS MENTIONED

TITLE:

| ) | Drawn: Naushad                                | REVISIONS        |            | REMARKS : |
|---|-----------------------------------------------|------------------|------------|-----------|
|   | Checked:                                      | Revised          | 15-02-2021 |           |
|   | SCALE: AS GIVEN                               | DATE: 07.01.2021 |            |           |
|   | Location: IGMH / GROUND FLOOR (MENTAL HEALTH) |                  |            |           |

Projects Management Unit IGM Hospital / Kańbaa Aisarani Hingun Malé 20402 / Republic of Maldives









PROJECT:
PROPOSED CENTRE FOR MENTAL HEALTH (PHASE -2)

AS MENTIONED

TITLE:

 Drawn :
 Naushad
 REVISIONS

 Checked :
 Revised
 15-02-2021

 SCALE: AS GIVEN
 DATE : 07.01.2021

Location: IGMH / GROUND FLOOR (MENTAL HEALTH)

REMARKS :

APPROVED:

Projects Management Unit IGM Hospital / Kańbaa Aisarani Hingun Malé 20402 / Republic of Maldives





AS MENTIONED TITLE:

SCALE: AS GIVEN

DATE: 07.01.2021

Location: IGMH / GROUND FLOOR (MENTAL HEALTH)