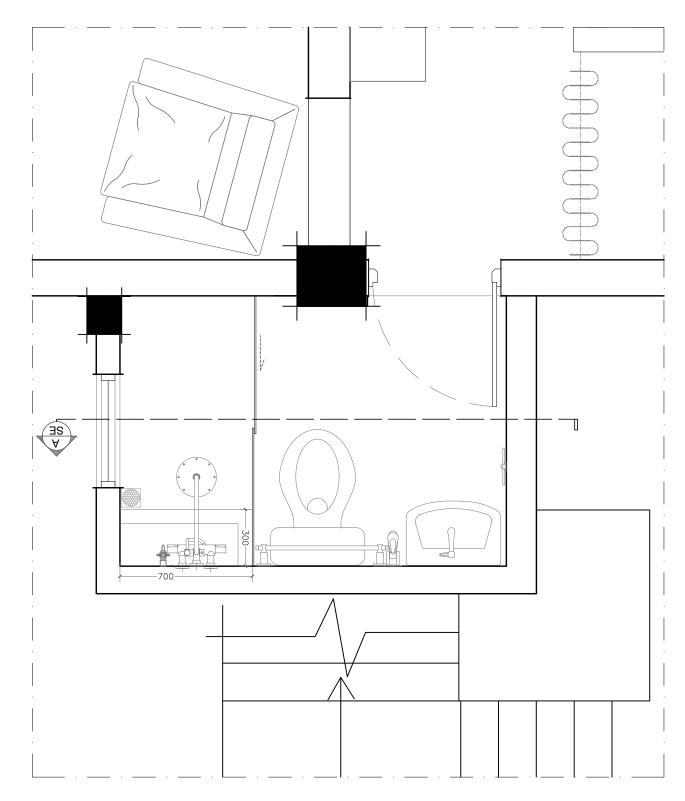

Location: IGMH / GROUND FLOOR (MENTAL HEALTH)

IGM Hospi Malé 204

APPROVED :

Projects Management Unit IGM Hospital / Kańbaa Aisarani Hingun Malé 20402 / Republic of Maldives

The contractors must check all dimensions on

site prior to the commencement of any work

NOTES: \* ALL DIMENSIONS TO BE CHECKED ON SITE

G - CLEAR GLASS (6MM THICK)
FG - FIXED GLASS (6MM THICK)
FR - FROSTED GLASS (6MM THICK)
T - TIMBER PANELING
MB - M-BOARD