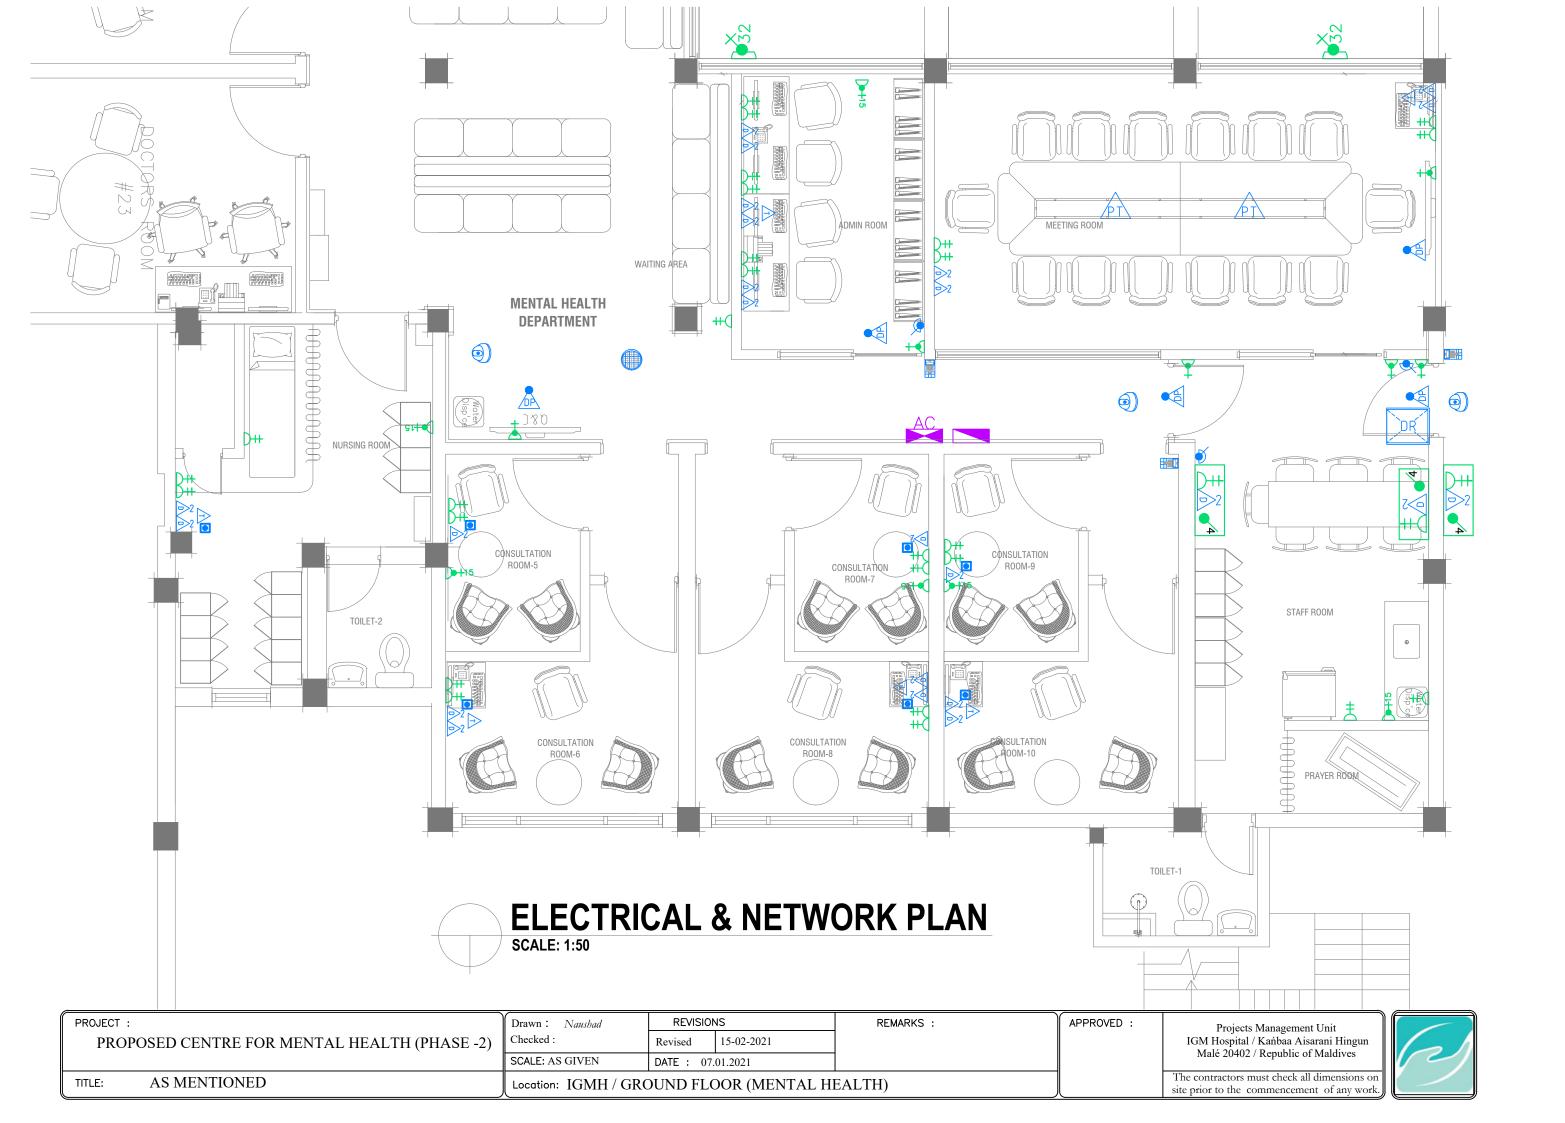

## DATA & NETWORK LEGEND

| SYMBOL   | DESCRIPTION                               |  |  |
|----------|-------------------------------------------|--|--|
| STWIDOL  | <u>DESCRIPTION</u>                        |  |  |
| D        | 1x2 DATA — OUTLET                         |  |  |
| T        | TELEPHONE - OUTLET                        |  |  |
| PT       | POKE THROUGH SOCKET                       |  |  |
| <b>O</b> | CCTV CAMERA (DOME)                        |  |  |
| Q&C      | Q-TV /CABLE-TV Data Point                 |  |  |
|          | ACCESS CONTROLLER (SECURITY ENTRY SYSTEM) |  |  |
| • S      | EXIT SWITCH                               |  |  |
| DP       | DETA POINT (@ CEILING<br>LEVEL)           |  |  |
| DR       | SWITCH RACK                               |  |  |

## **ELECTRICAL LEGEND**

| SYMBOL        | DESCRIPTION                                                  |  |  |
|---------------|--------------------------------------------------------------|--|--|
|               | CEILING RESIST LED LIGHT<br>600x600mm (36 watts)             |  |  |
| 1             | ONE WAY SWITCH                                               |  |  |
|               | TWO GANG SWITCH                                              |  |  |
| 3             | THREE GANG SWITCH                                            |  |  |
| 4             | FOUR GANG SWITCH                                             |  |  |
|               | AC INDOOR UNIT                                               |  |  |
|               | AC OUTDOOR UNIT                                              |  |  |
|               | POWER & LIGHTING<br>DISTRIBUTION BOARD                       |  |  |
| AC            | Air cone-DISTRIBUTION BOARD                                  |  |  |
| •             | Emergency Call Button                                        |  |  |
|               | Emergency Call System (to reception)                         |  |  |
| D++           | 2x13 amp Socket Outlet (Live)                                |  |  |
| D•H+          | 2x13 amp Socket Outlet (Live)<br>(@ Ceiling Level)           |  |  |
| <b>-</b> +    | 1x13 amp Socket Outlet (Live)<br>(@ Ceiling Level)           |  |  |
| D <b>+</b> 15 | 1x15 amp Socket Outlet (Live)<br>(@ Ceiling Level)           |  |  |
| <b>→</b> 32   | 1x32 amp Isolator<br>(@ Ceiling Level)                       |  |  |
|               | Ceiling Resist Speaker<br>Indication light RECEPTION COUNTER |  |  |
| 4             | RELOCATION OF EXISTING SWITCH,<br>SOCKETS & DATA POINTS      |  |  |