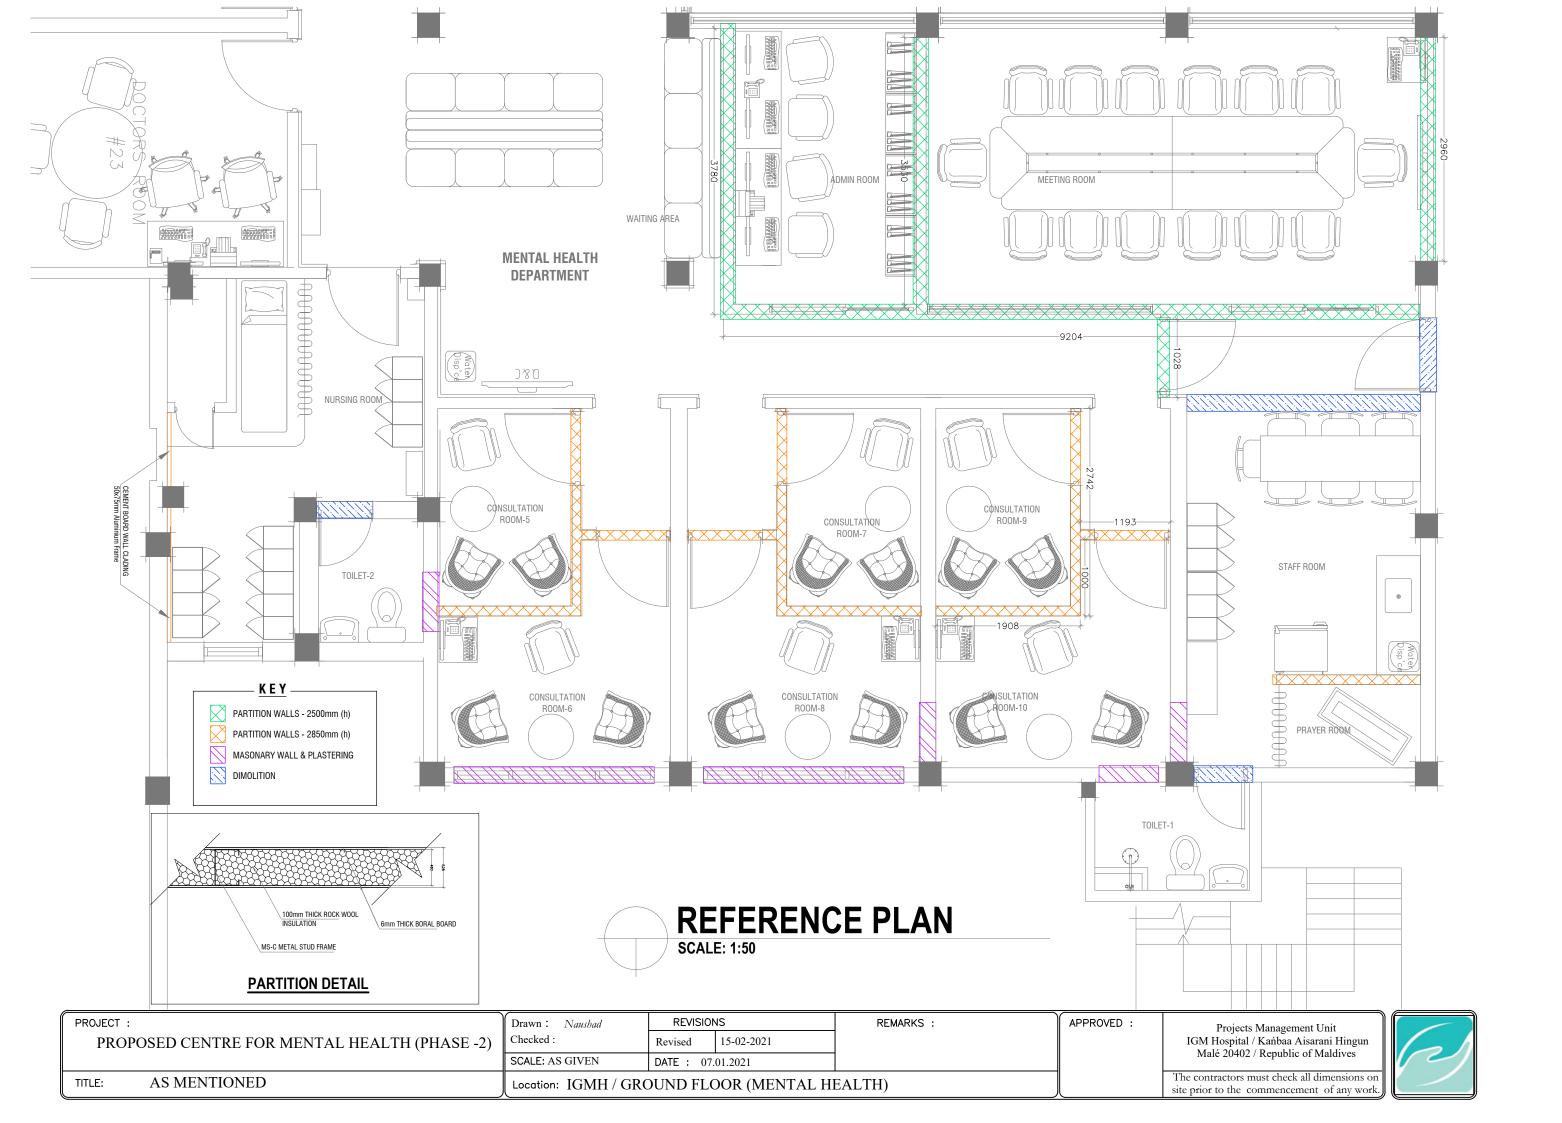

RD

| ſ | PROJECT :                                    |
|---|----------------------------------------------|
|   | PROPOSED CENTRE FOR MENTAL HEALTH (PHASE -2) |
|   |                                              |

AS MENTIONED

TITLE:

| Drawn: Naushad                            | REVISIONS        |            | REMARKS : |
|-------------------------------------------|------------------|------------|-----------|
| Checked:                                  | Revised          | 15-02-2021 |           |
| SCALE: AS GIVEN                           | DATE: 07.01.2021 |            |           |
| Location: IGMH / GROUND FLOOR (MENTAL HEA |                  |            | EALTH)    |

APPROVED: Projects Management Unit IGM Hospital / Kańbaa Aisarani Hingun Malé 20402 / Republic of Maldives









## DATA & NETWORK LEGEND

| SYMBOL   | DESCRIPTION                               |  |  |
|----------|-------------------------------------------|--|--|
| STWIDOL  | <u>DESCRIPTION</u>                        |  |  |
| D        | 1x2 DATA — OUTLET                         |  |  |
| T        | TELEPHONE - OUTLET                        |  |  |
| PT       | POKE THROUGH SOCKET                       |  |  |
| <b>O</b> | CCTV CAMERA (DOME)                        |  |  |
| Q&C      | Q-TV /CABLE-TV Data Point                 |  |  |
|          | ACCESS CONTROLLER (SECURITY ENTRY SYSTEM) |  |  |
| • S      | EXIT SWITCH                               |  |  |
| DP       | DETA POINT (@ CEILING<br>LEVEL)           |  |  |
| DR       | SWITCH RACK                               |  |  |

## **ELECTR