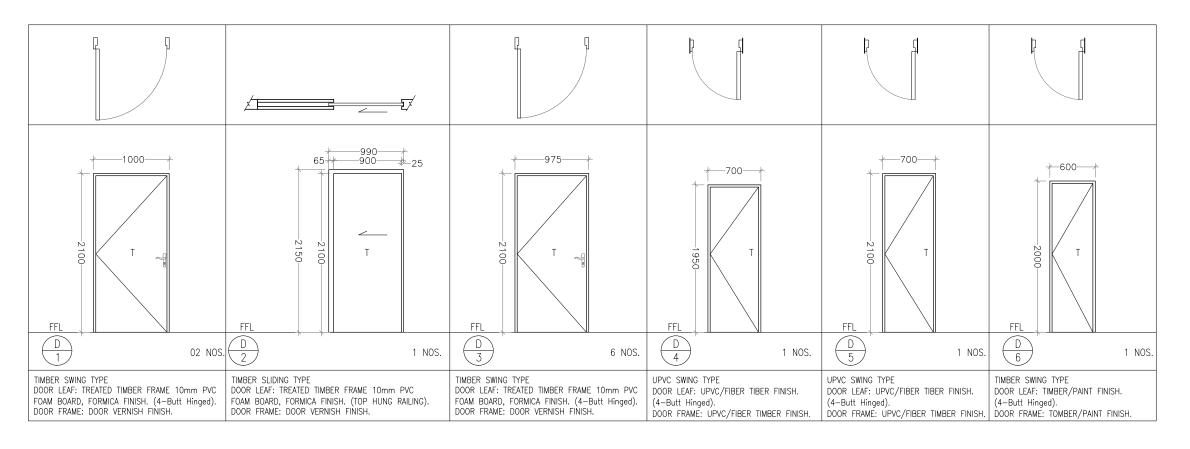

site prior to the commencement of any work

NOTES: \* ALL DIMENSIONS TO BE CHECKED ON SITE

G - CLEAR GLASS (6MM THICK)
FG - FIXED GLASS (6MM THICK)
FR - FROSTED GLASS (6MM THICK)
T - TIMBER PANELING
MB - M-BOARD

FB - FIBER BOARD

| ſ | PROJECT :                                    |
|---|----------------------------------------------|
|   | PROPOSED CENTRE FOR MENTAL HEALTH (PHASE -2) |
|   |                                              |