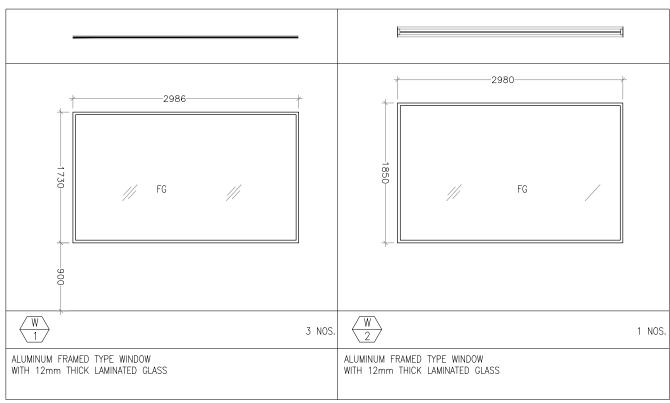

site prior to the commencement of any work

NOTES: \* ALL DIMENSIONS TO BE CHECKED ON SITE

G - CLEAR GLASS (6MM THICK)
FG - FIXED GLASS (6MM THICK)
FR - FROSTED GLASS (6MM THICK)
T - TIMBER PANELING
MB - M-BOARD