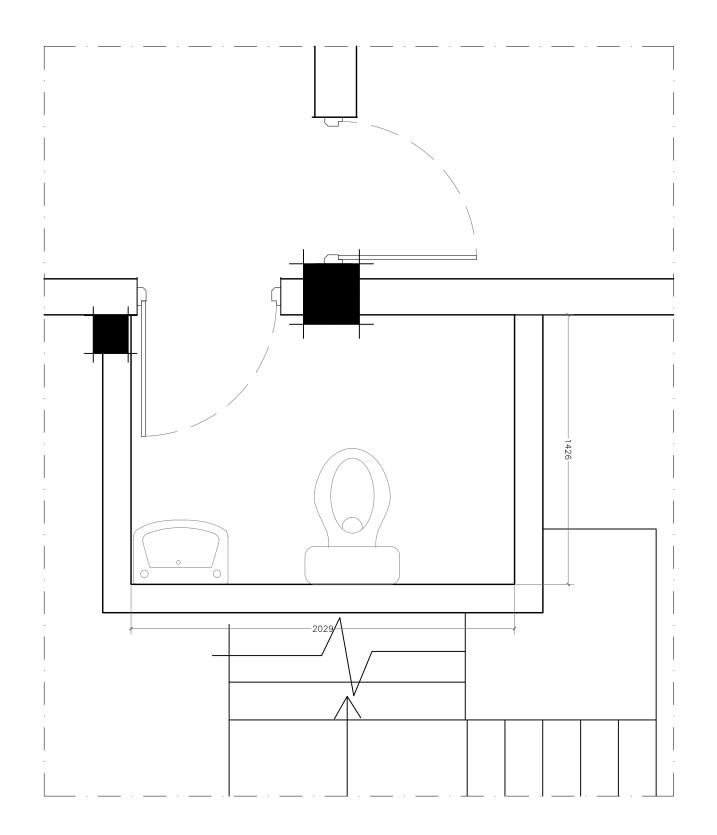

Location: IGMH / GROUND FLOOR (MENTAL HEALTH)

IGM Hospi Malé 204

APPROVED :

Projects Management Unit IGM Hospital / Kańbaa Aisarani Hingun Malé 20402 / Republic of Maldives

The contractors must check all dimensions on

site prior to the commencement of any work

NOTES: \* ALL DIMENSIONS TO BE CHECKED ON SITE

G - CLEAR GLASS (6MM THICK)
FG - FIXED GLASS (6MM THICK)
FR - FROSTED GLASS (6MM THICK)
T - TIMBER PANELING
MB - M-BOARD