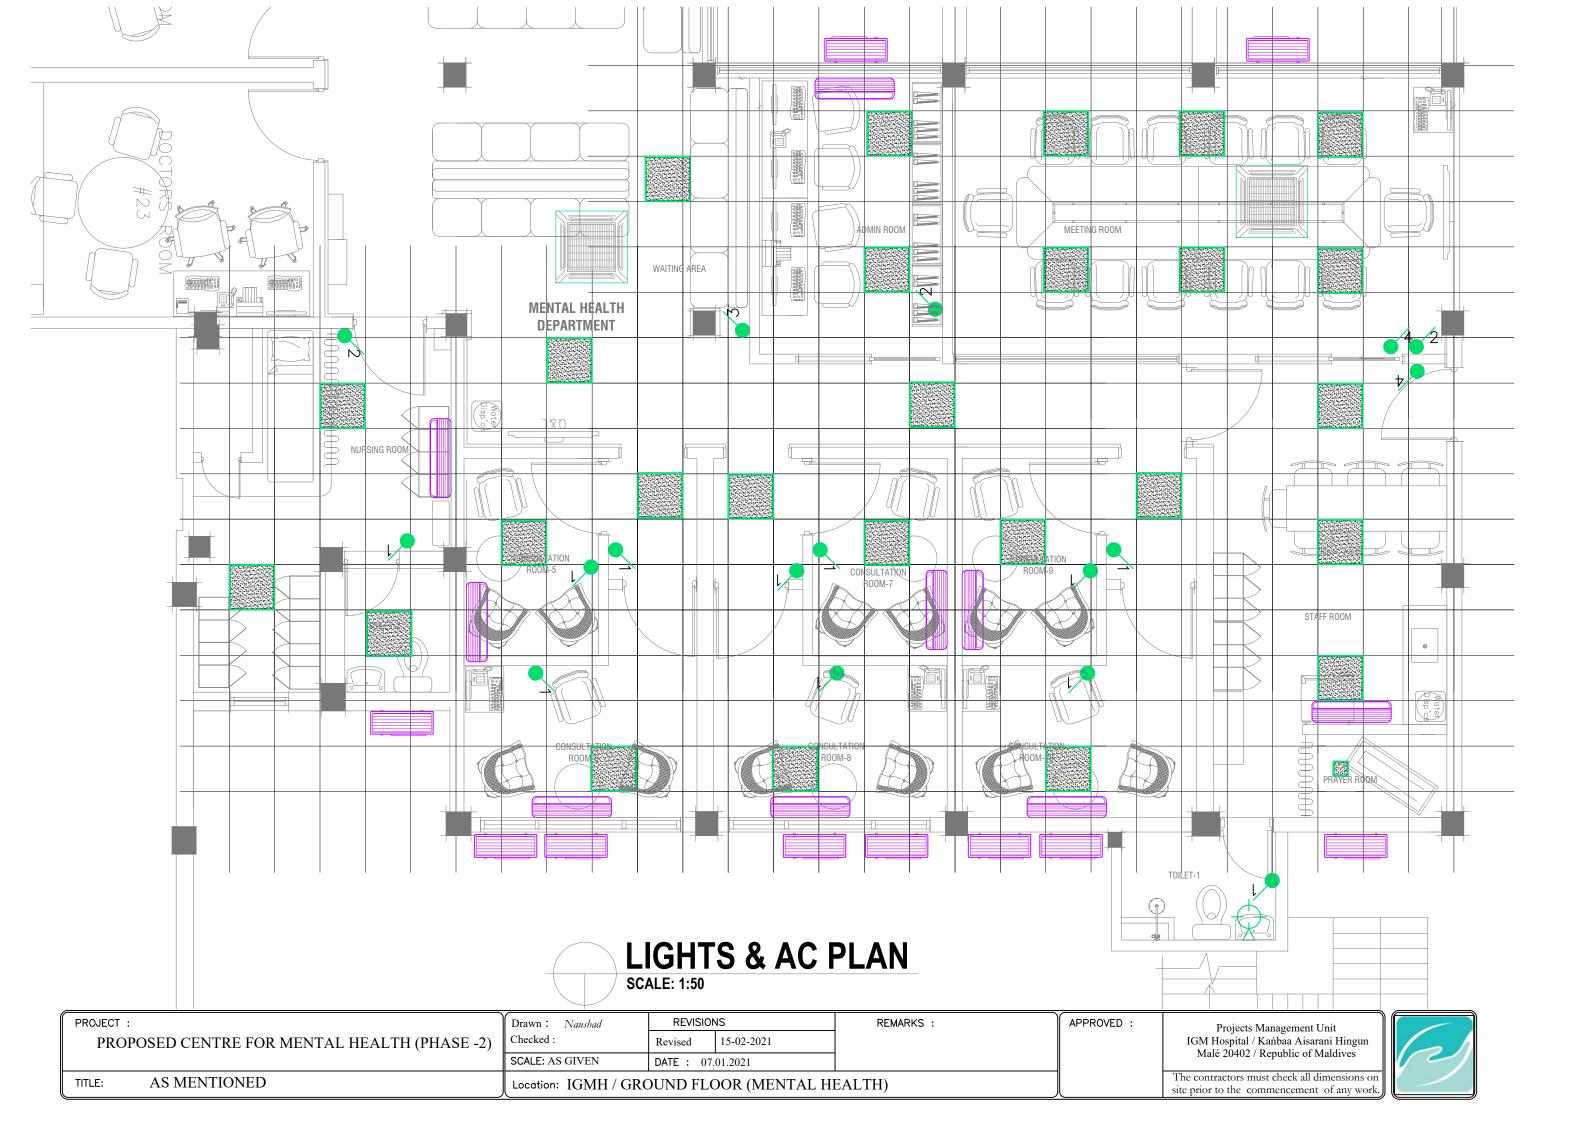

## **ELECTRICAL LEGEND**

| SYMBOL        | DESCRIPTION                                                  |  |  |
|---------------|--------------------------------------------------------------|--|--|
|               | CEILING RESIST LED LIGHT<br>600x600mm (36 watts)             |  |  |
| 1             | ONE WAY SWITCH                                               |  |  |
|               | TWO GANG SWITCH                                              |  |  |
| 3             | THREE GANG SWITCH                                            |  |  |
| 4             | FOUR GANG SWITCH                                             |  |  |
|               | AC INDOOR UNIT                                               |  |  |
|               | AC OUTDOOR UNIT                                              |  |  |
|               | POWER & LIGHTING<br>DISTRIBUTION BOARD                       |  |  |
| AC            | Air cone-DISTRIBUTION BOARD                                  |  |  |
| •             | Emergency Call Button                                        |  |  |
|               | Emergency Call System (to reception)                         |  |  |
| D++           | 2x13 amp Socket Outlet (Live)                                |  |  |
| D•H+          | 2x13 amp Socket Outlet (Live)<br>(@ Ceiling Level)           |  |  |
| <b>-</b> +    | 1x13 amp Socket Outlet (Live)<br>(@ Ceiling Level)           |  |  |
| D <b>+</b> 15 | 1x15 amp Socket Outlet (Live)<br>(@ Ceiling Level)           |  |  |
| <b>→</b> 32   | 1x32 amp Isolator<br>(@ Ceiling Level)                       |  |  |
|               | Ceiling Resist Speaker<br>Indication light RECEPTION COUNTER |  |  |
| 4             | RELOCATION OF EXISTING SWITCH,<br>SOCKETS & DATA POINTS      |  |  |