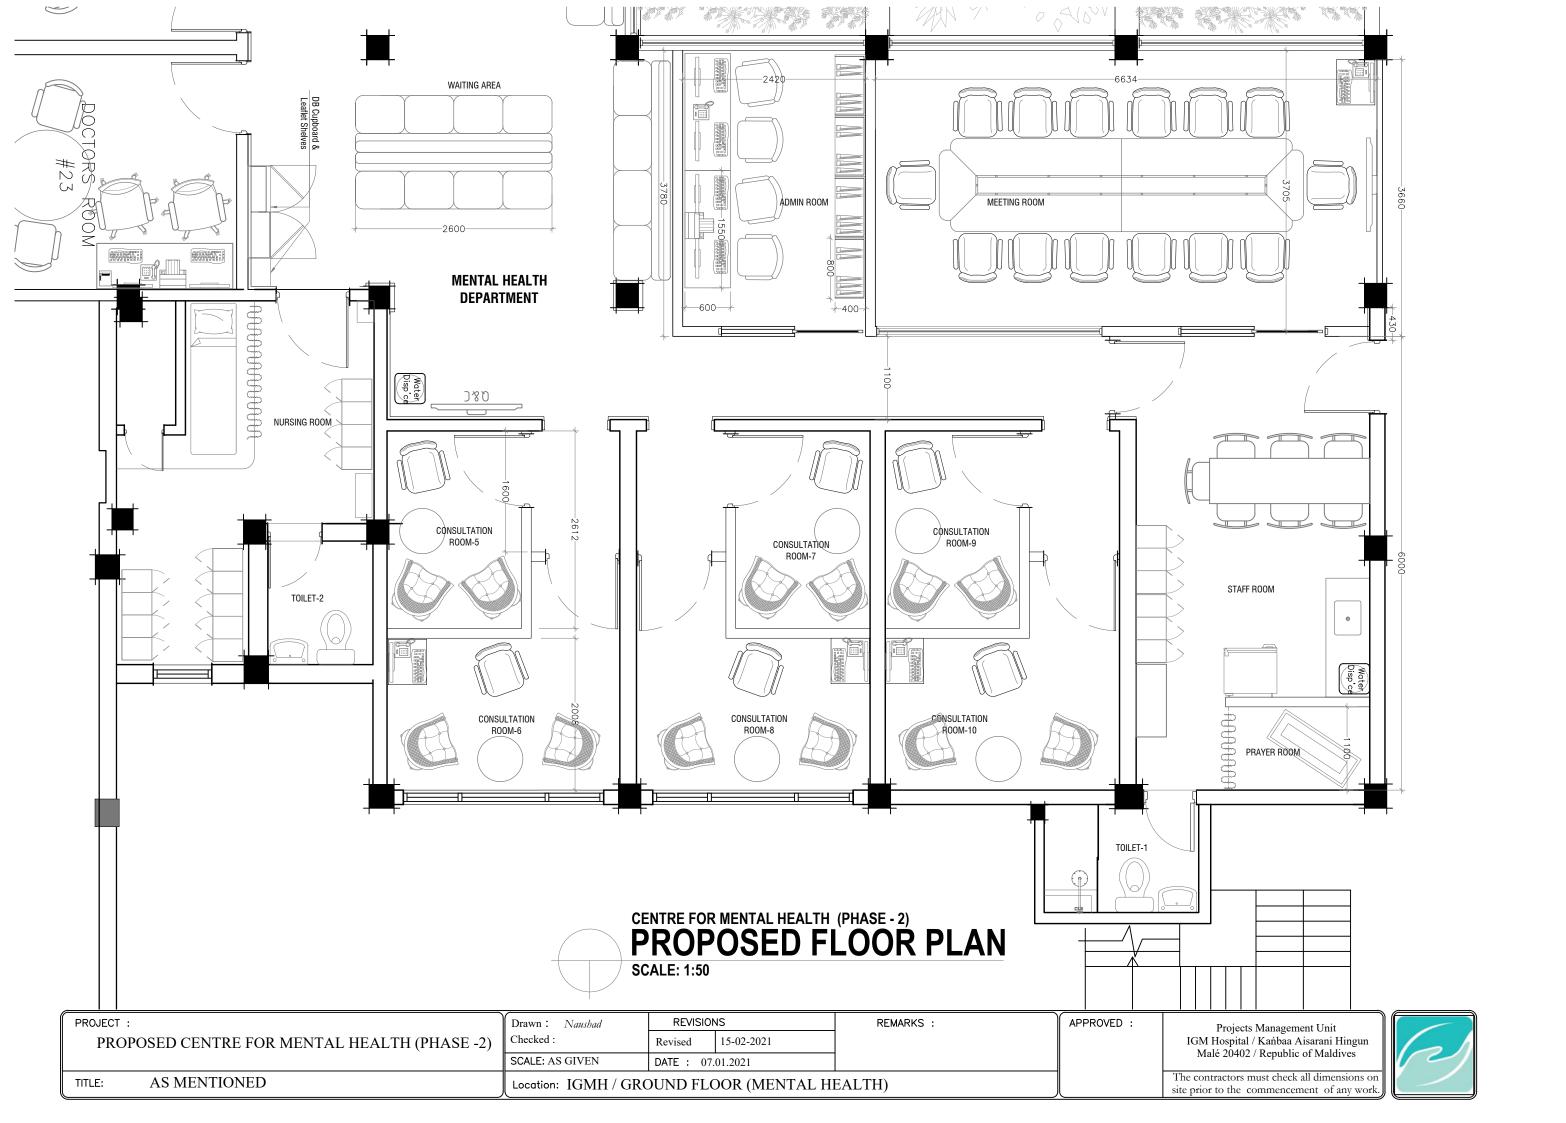

| PROJECT :                                    |
|----------------------------------------------|
| PROPOSED CENTRE FOR MENTAL HEALTH (PHASE -2) |
|                                              |

AS MENTIONED

TITLE:

| Drawn: Naushad       | REVISIONS  |               | REN    |
|----------------------|------------|---------------|--------|
| Checked:             | Revised    | 15-02-2021    |        |
| SCALE: AS GIVEN      | DATE : 07. | 01.2021       |        |
| Location: IGMH / GRO | DUND FLO   | OOR (MENTAL H | EALTH) |

APPROVED :

REMARKS :

Projects Management Unit IGM Hospital / Kańbaa Aisarani Hingun Malé 20402 / Republic of Maldives

| PROJECT :                                    |
|----------------------------------------------|
| PROPOSED CENTRE FOR MENTAL HEALTH (PHASE -2) |
|                                              |